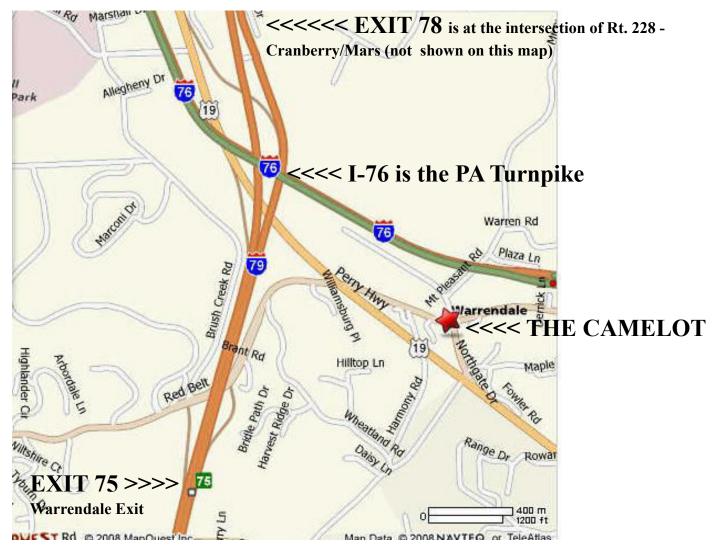

## TO THE CAMELOT:

**From I-79 (coming from the north)** take **exit 78** Cranberry/Mars. Go west on Route 228 to Route 19. Turn left at traffic light onto Route 19 south. At the 4th traffic light on Route 19, turn left onto the Red Belt. Then make left at 1st stop sign, on Northgate Drive. The Camelot is 200 yards on the right side of the road.

**From I-79 (coming from the south** take **exit 75** Warrendale. Go east (right turn) onto the Red Belt. Go straight thru a traffic light (at Rt. 19) to the 1st stop sign and turn left, on Northgate Drive. The Camelot is 200 yards on the right side of the road.

**From Wexford or Cranberry** take route 19 to the Red Belt and turn east. At the 1st stop sign turn left, on Northgate Drive. The Camelot is 200 yards on the right side of the road.

From Ambridge drive to Fair Oaks and follow the Red Belt. When you reach Rt. 19, cross over and follow directions above.

For an interactive version of the map below, go to *www.thecamelotbanquethall.com* and click on "Directions". On the Directions page, click on the MAPQUEST icon under "How to Find Us". That will take you to the map and will allow you to change its zoom level.